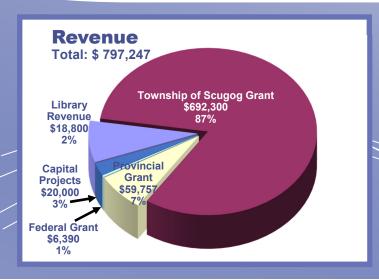

2 downloadable
  e-books and audiobooks through our popular online collection.

"The library saves people a lot of money so they do not have to buy/rent books/magazines/dvds/ newspapers - therefore everyone, especially lower income people, are able to enjoy what others do. The library is a real credit to Scugog with its design, location, facilities, and staff. I do not complain about my property taxes due to the library." - from Scugog Library Customer

"Scugog Library serves its varied customers admirably. The place is always busy with people of all ages doing research, finding recreational reading, and so on. The book selection is <u>excellent</u> in the Library, as is the service. SMPL is one of Port Perry's gems, improving and supporting our community." - from Scugog Library Customer